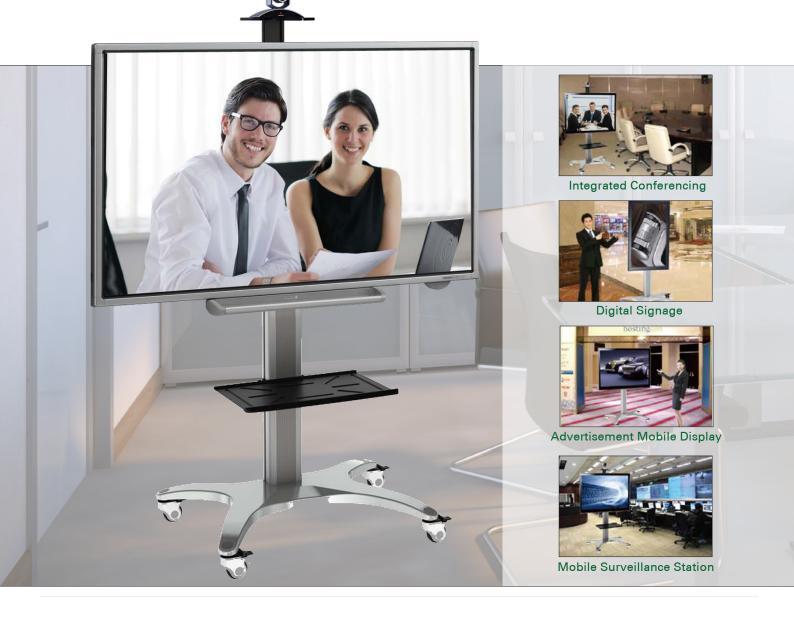

The 1950mm max display height design, easy transportation and landscape or portrait positioning making this trolley ideally use in boardroom presentations, school lecturing, advertising, exhibitions, trade show and digital signages.