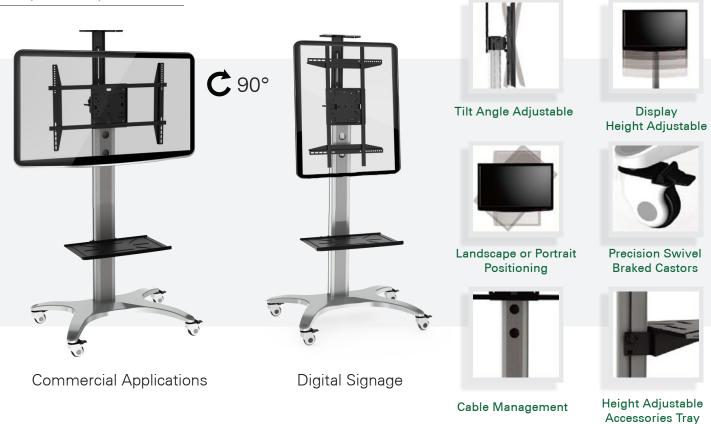

## Specification

- Maximum display height 1950mm
- Fits 40" to 60" flat panel TV
- TV mount patent : 200×200mm, 200×400mm, 400×600mm, 400×800mm, 500×800mm
- Maximum load carried: 45.5kg (100 lbs)
- Comes with camera tray, universal TV mounting interlace and accessories tray
- 90° swivel to landscape or portrait positioning
- Material: Aluminum alloy with anodized finished, high tensile strength SPCC

## StylPro Key Features