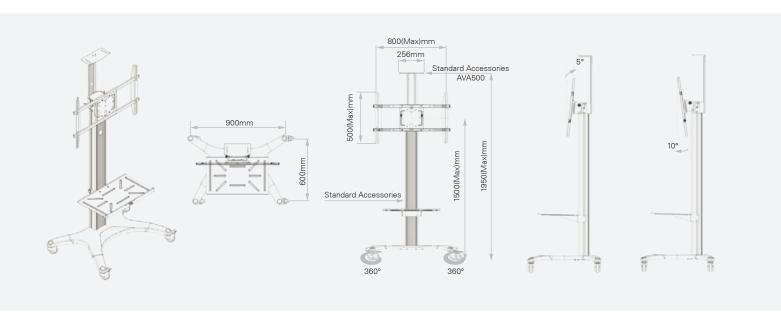

## **Product Dimensions**

## Specification

- Maximum display height 1950mm
- Fits 40" to 60" flat panel TV
- TV mount patent : 200×200mm, 200×400mm, 400×600mm, 400×800mm, 500×800mm
- Maximum load carried: 45.5kg (100 lbs)
- Comes with camera tray, universal TV mounting interlace and accessories tray
- 90° swivel to landscape or portrait positioning
- Material: Aluminum alloy with anodized finished, high tensile strength SPCC